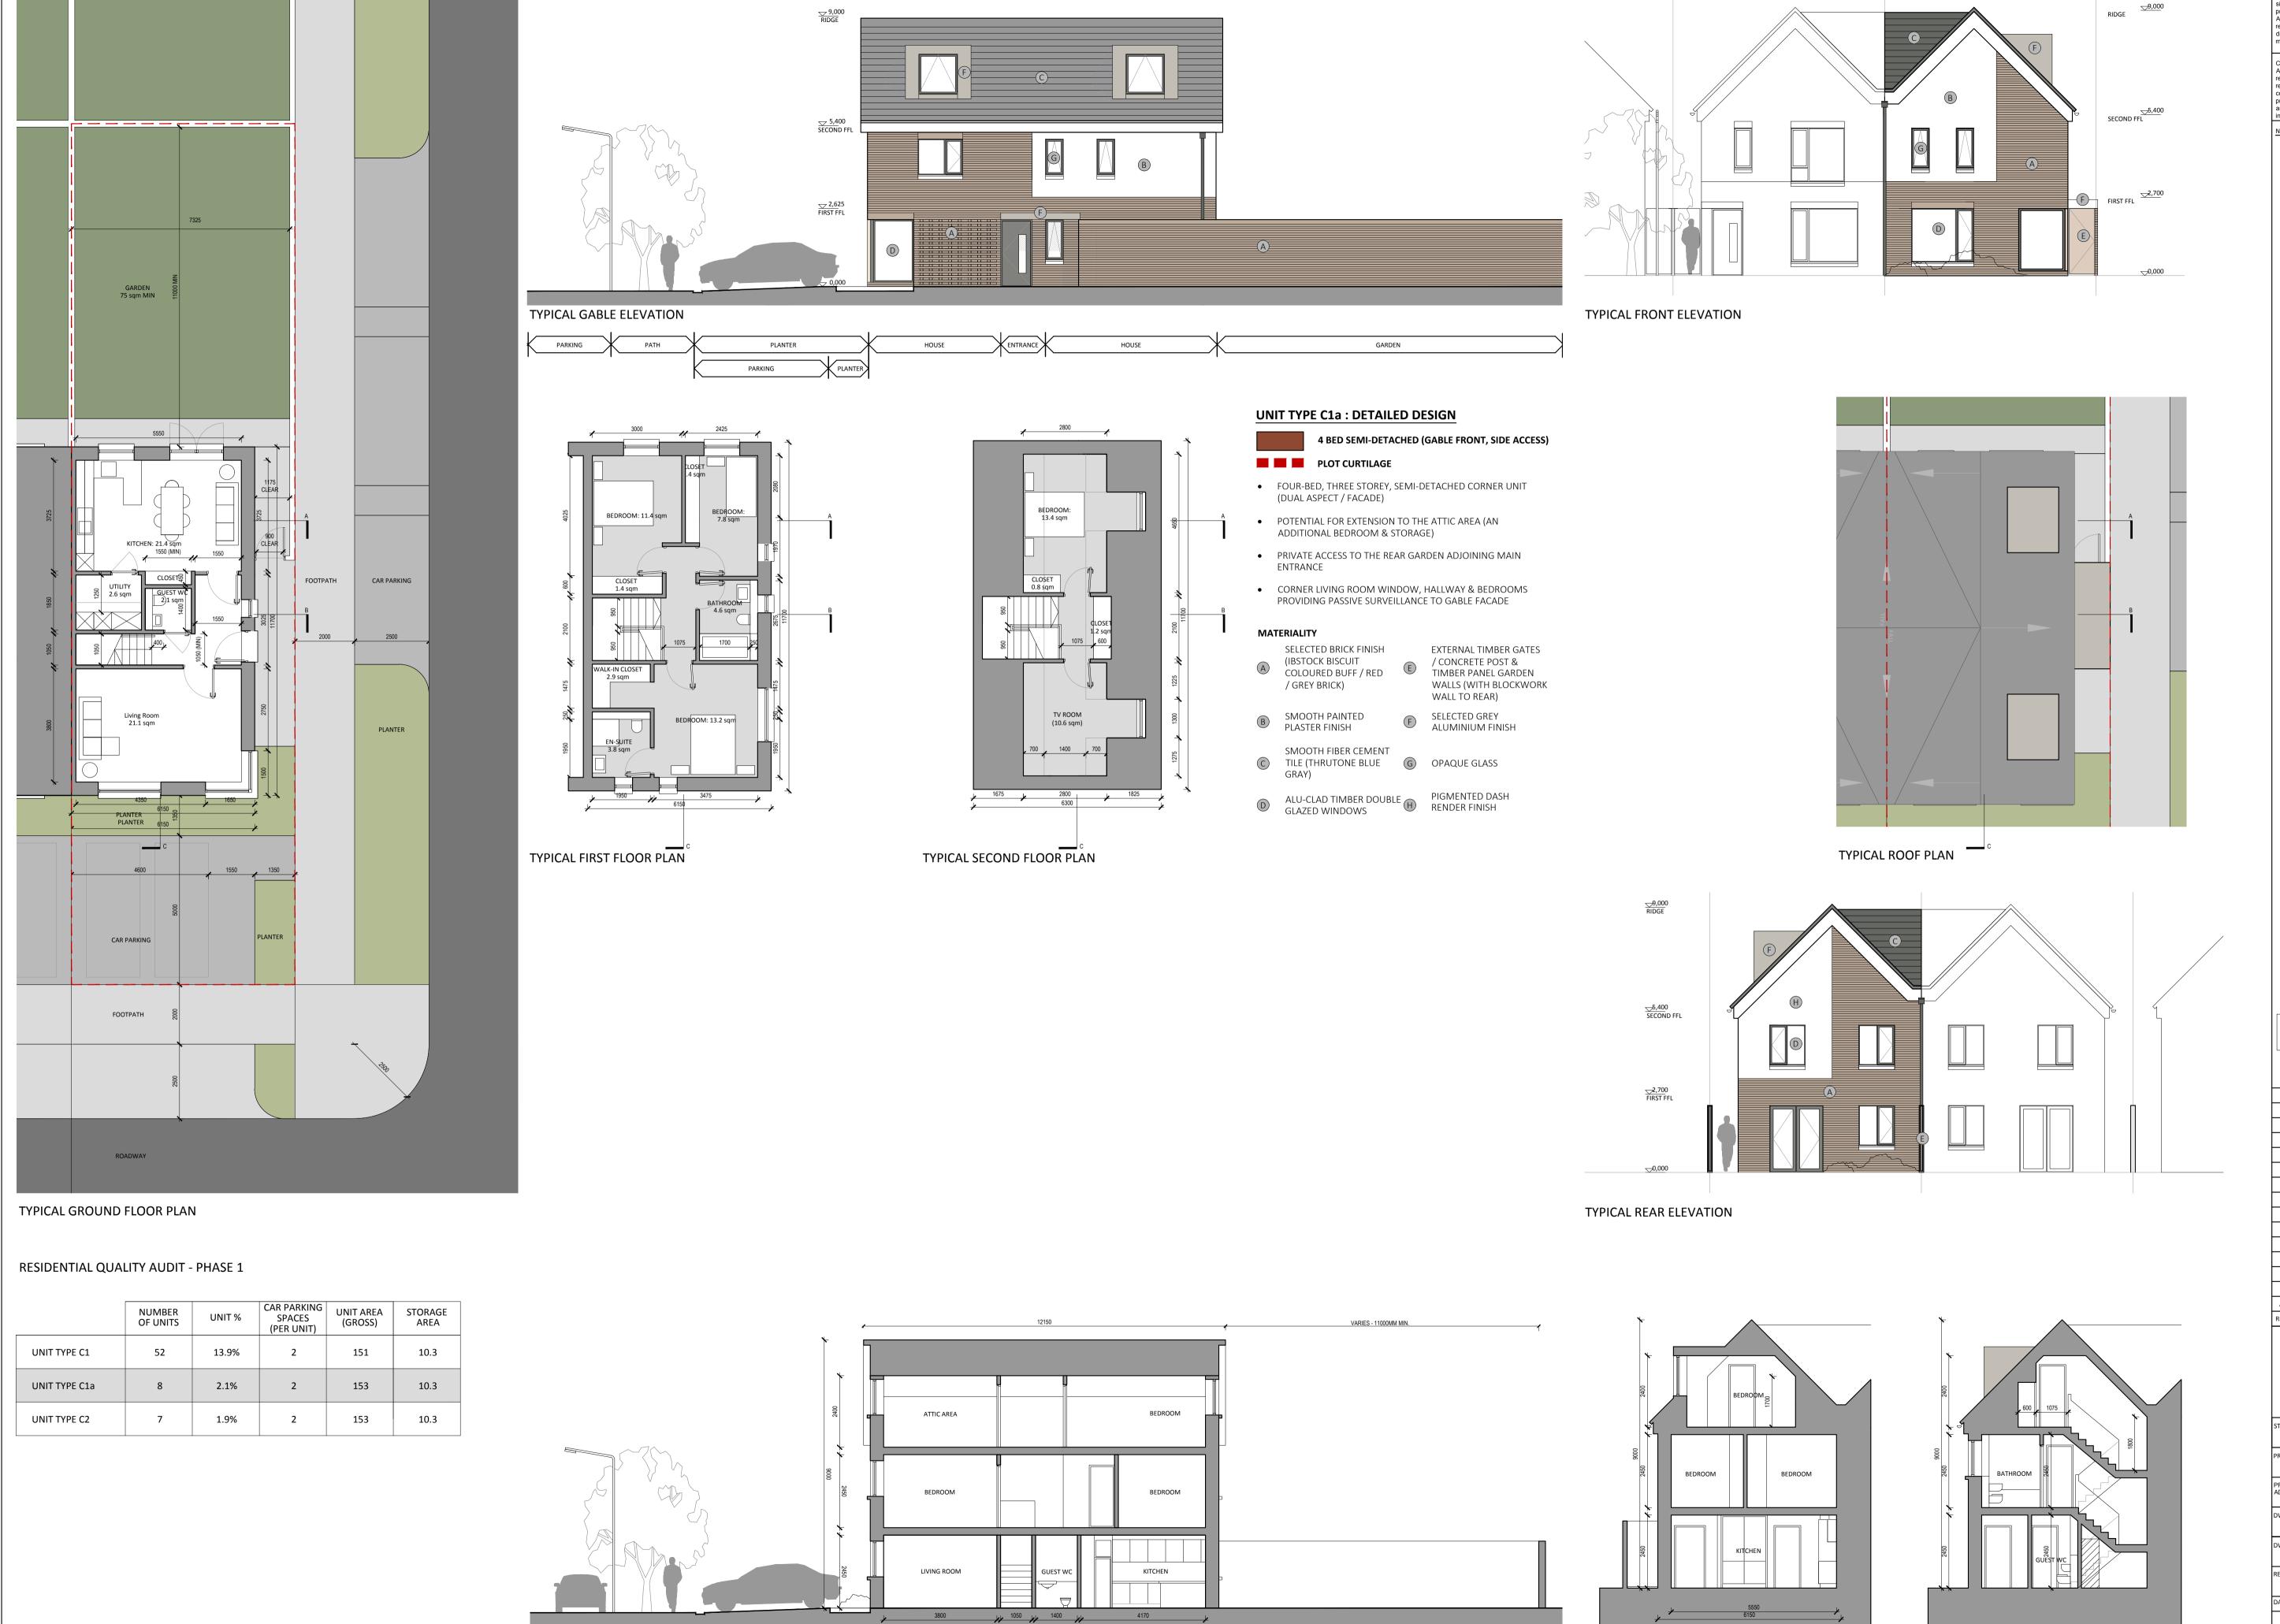

NOTE: REFER TO SITE LAYOUT PLAN FOR LOCATIONS OF UNIT TYPES

A JULY 19 SG SHD SUBMISSION
REV DATE CHK BY DESCRIPTION DESCRIPTION

BALLYMOUNT PROPERTIES LTD.

PLANNING

RESIDENTIAL AND NEIGHBOURHOOD CENTRE DEVELOPMENT (PHASE 1)

PROJECT FORMER MAGEE BARRACKS SITE KILDARE TOWN

DWG TITLE UNIT TYPE C1A (4B):
DETAILED DESIGN (GABLE FRONT,
SIDE ACCESS)

A1121 PROJECT NO 18166

TYPICAL SECTION A-A

TYPICAL SECTION B-B

DATE 16/07/2019 DRN CB CHK SG